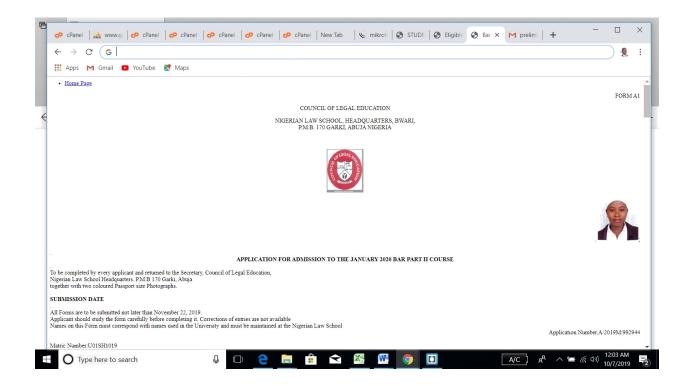

THE APPLICATION NUMBER IS DISPLAYED AND ALSO SENT TO YOUR EMAIL BOX AFTER THE SUBMISSION OF YOUR FORM

## SAMPLE OF A PRINTED OUTPUT