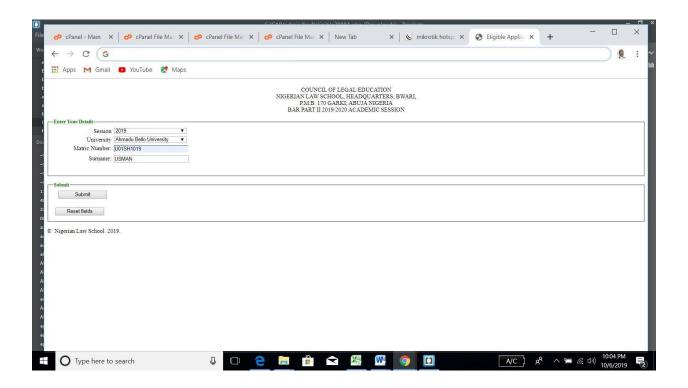

## STEP 1: Click on Check Eligible Applicants list:

Enter Your Session

Select Your University

Enter Your Matric Number

Enter Your Surname

STEP 2: If your name is on the eligible Applicants list as shown above