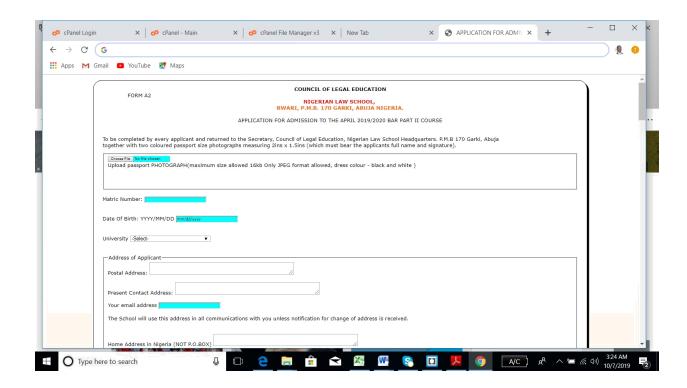

THE TOP PART OF THE FORM

THE BOTTOM PART OF THE FORM

IMPORTANT QUESTION: If my response to all the questions in Fom A1 section C is No, do I need to download Form A1 section C and attach?

ANSWER: You do not need to download Form A1 Section C, this download is only for those whose response is YES to any of the questions in this section.