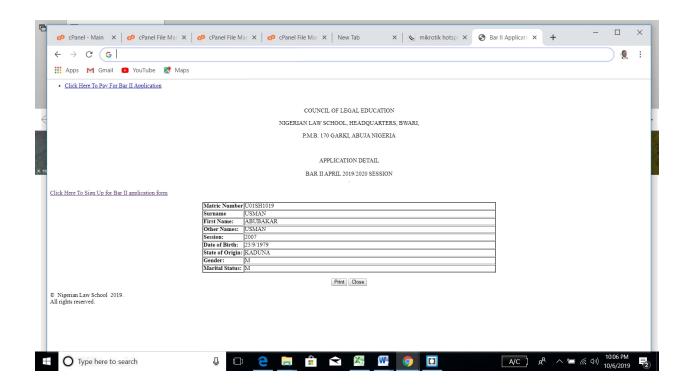

THE APPLICATION NUMBER IS DISPLAYED AND ALSO SENT TO YOUR EMAIL BOX AFTER THE SUBMISSION OF YOUR FORM

## SAMPLE OF A PRINTED OUTPUT