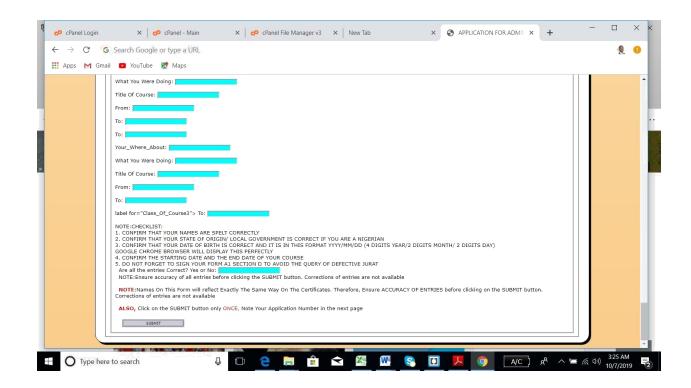

THE APPLICATION NUMBER IS DISPLAYED AND ALSO SENT TO YOUR EMAIL BOX AFTER THE SUBMISSION OF YOUR FORM